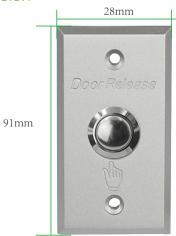

## Specifications

| Dimensions:         | 91Lx28Wx20H(mm)                     | Suitable for Door:  | Hollow Door               |
|---------------------|-------------------------------------|---------------------|---------------------------|
| Standard Structure: | Stainless steel Panel, Steel Button | Operating temp:     | -10°C ~ 55°C (14°F-131°F) |
| Current Rating:     | 3A,36VDC Max                        | Operating Humidity: | 0-95% (non- condensing)   |
| Output Contact:     | NC\COM                              | Weight:             | 0.16kg                    |
| Mechanical Life:    | 1000000 tested                      | Standard Packing:   | 70pcs                     |

#### Dimension